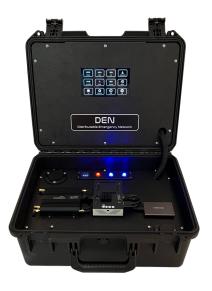

## **Hardware**

- Integrated R1900 1200M Cradlepoint router/modem combination OR Peplink BR1 MAX Pro 5G
  - Carrier selection from touchscreen
- Built-in Udoo X86 II Ultra
  - CPU: Intel Pentium N3710 2.56 GHZ
  - RAM: 8 GB DDR3L Dual Channel RAM
  - Gigabit Ethernet
- 4TB Lacie Rugged Hard Drive
- 30Ah Lithium Iron Phosphate Battery
  - Up to 30 hours battery life
  - Service life of 2000+ charge cycles at 5-10+ years
- HDMI Touchscreen control panel
  - Monitor power usage and bandwidth
  - Set WiFi password and SSID
  - Kick users
  - Run backups
- · High gain antenna array mounted behind lid panel
- 3' charging cable
- Pelican Storm iM2600 carry case