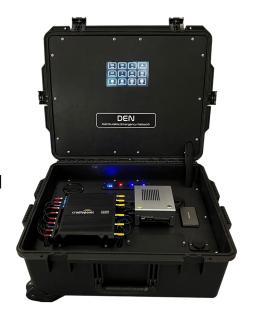

## **DEN XL Gen 3 Specification Sheet**

## **Hardware**

- Integrated IBR-1700 and MC400 Cradlepoint router/modem combination OR Cradlepoint R1900 and MC400 Cradlepoint router/modem combination OR Peplink BR2 MAX Pro 5G
  - Carrier load balancing and automatic failover
  - WiFi for up to 250 devices
- Built-in Udoo Bolt V8
  - CPU: AMD Ryzen™ Embedded V1605B Quad Core/Eight Thread @ 2.0ghz (3.6ghz Boost)
  - RAM: 16 GB DDR4 2400 Mt/s
  - Gigabit Ethernet
- 2TB Samsung Ruggedized SSD Hard Drive
- 40Ah Lithium Iron Phosphate Battery
  - Up to 30 hours battery life
  - Service life of 2000+ charge cycles at 5-10+ years
- HDMI Touchscreen control panel
  - Monitor power usage and bandwidth
  - Set WiFi password and SSID
  - Kick users
  - Run backups
- Dual interference reducing antenna arrays behind lid panel (8 cellular MIMO, 2 GNSS, 6 WiFi MIMO)
- 3' charging cable
- Pelican Storm iM2950 rolling case